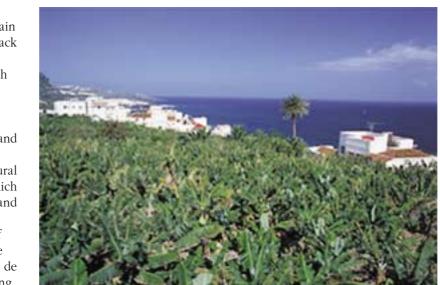

As you go on, the track gradually separates from the cliff and you start to see the terraced fields planted with banana trees on both sides. Here a recently renovated area begins, which uses the local pebbles as a decoration, as well as flow er stands with local species, wooden