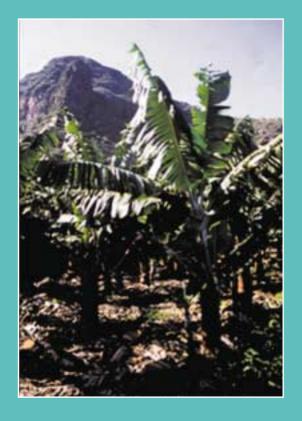

As you go on, the track gradually separates from the cliff and you start to see the terraced fields planted with banana trees on both sides. Here a recently renovated area begins, which uses the local pebbles as a decoration, as well as flow er stands with local species, wooden

at Barranco Ruiz, between the town limits of San Juan de la Rambla and Los Realejos. When you are about to finish, you have the view of the mouth of the ravine where banana plantations combine with abandoned fields, and among these the Royal Road goes on towards Rambla de Castro.