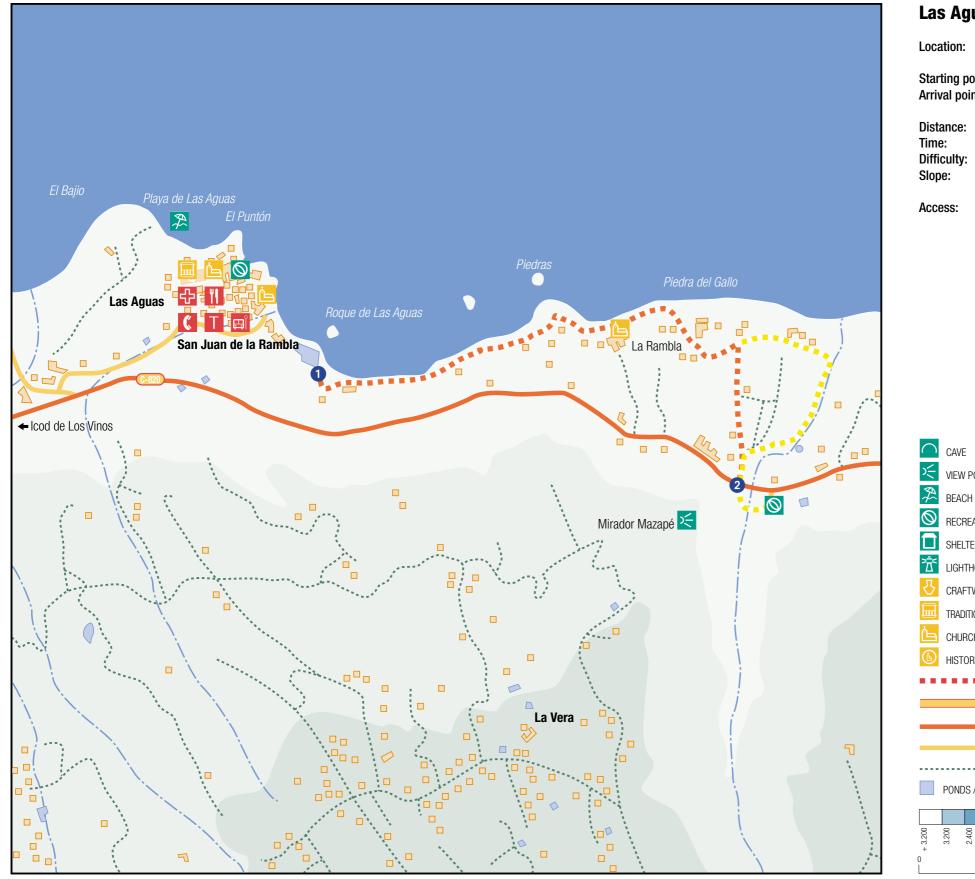

## **Natural features**

Barranco de Ruiz. Flora: masses of Canary Islands tamarisks (Tamarix Canariensis).

**Historical heritage** Chapel of El Rosario. Traditional houses. The path starts at the seaside area of Las Aguas ①, to the right of the swimming pool along an unpaved path which borders the cliff, forming a sort of prolonged balcony to the sea. From the beginning, the track goes along stone walls on the right and goes through a mass of canes, cactus and tamarisks and "tarajales" which at some points constitute a real natural barrier preventing you from actually seeing the Atlantic.

As you go on, the track gradually separates from the cliff and you start to see the terraced fields planted with banana trees on both sides. Here a recently renovated area begins, which uses the local pebbles as a decoration, as well as flow er stands with local species, wooden

banisters and handrails, old drain pipes, etc. The track leads towards El Rosario area, with its traditional buildings and hermitage, of rectangular plan and stone bell gable. You get to a natural balcony from which you can admire and appreciate a beautiful view of the coast and the mountains (Risco de la Grieta...) ending

at Barranco Ruiz, between the town limits of San Juan de la Rambla and Los Realejos. When you are about to finish, you have the view of the mouth of the ravine where banana plantations combine with abandoned fields, and among these the Royal Road goes on towards Rambla de Castro.

You may, if you wish, get to the Recreational Area of Barranco Ruiz, on the side of the C-820, along a cobbled path which starts at about 370m to the left of the hermitage **2**.

# Las Aguas / El Rosario

| Starting point:<br>Arrival point:<br>Distance:<br>Time:<br>Difficulty:<br>Slope:                                                                                                                             | Las Agu<br>El Rosa<br>Barrano<br>1,6 Km<br>1 h. 30<br>Low | Borough of San Juan de la<br>Rambla<br>Las Aguas 1<br>El Rosario o Zona Recreativa<br>Barranco Ruiz 2<br>I,6 Km. approx.<br>I h. 30 min.<br>Low<br>100 mts. approx.                                                                                                                                                                                                                                                                                                     |                                                                                                                     |
|--------------------------------------------------------------------------------------------------------------------------------------------------------------------------------------------------------------|-----------------------------------------------------------|-------------------------------------------------------------------------------------------------------------------------------------------------------------------------------------------------------------------------------------------------------------------------------------------------------------------------------------------------------------------------------------------------------------------------------------------------------------------------|---------------------------------------------------------------------------------------------------------------------|
| Access:                                                                                                                                                                                                      | TITSA bus routes                                          |                                                                                                                                                                                                                                                                                                                                                                                                                                                                         |                                                                                                                     |
|                                                                                                                                                                                                              |                                                           |                                                                                                                                                                                                                                                                                                                                                                                                                                                                         |                                                                                                                     |
| <ul> <li>CAVE</li> <li>VIEW POINT</li> <li>BEACH</li> <li>RECREATION ARI</li> <li>SHELTER</li> <li>LIGHTHOUSE</li> <li>CRAFTWORK</li> <li>TRADITIONAL ARC</li> <li>CHURCH</li> <li>HISTORIC CENTE</li> </ul> | HITECTURE                                                 | ▲ ● ● ● ● ● ● ● ● ● ● ● ● ● ● ● ● ● ● ● ● ● ● ● ● ● ● ● ● ● ● ● ● ● ● ● ● ● ● ● ● ● ● ● ● ● ● ● ● ● ● ● ● ● ● ● ● ● ● ● ● ● ● ● ● ● ● ● ● ● ● ● ● ● ● ● ● ● ● ● ● ● ● ● ● ● ● ● ● ● ● ● ● ● ● ● ● ● ● ● ● ● ● ● ● ● ● ● ● ● ● ● ● ● ● ● ● ● ● ● ● ● ● ● ● ● ● ● ● ● ● ● ● ● ● ● ● ● ● ● ● ● ● ● ● ● ● ● ● ● ● ● ● ● ● ● ● ● ● ● ● ● ● ● ● ● ● ● ● ● ● ● ● ● ● ● ● ● ● ● ● ● ● ● ● ● ● ● ● ● ● ● ● ● ● ● ● ● ● ● ● ● ● ● ● ● ● ● ● ● ● ● ● ● ● ● ● ● ● ● ● ● ● ● ● ● ● < | TOWNHALL<br>HEALTH CENTRE<br>BUS STOP<br>PETROL STATION<br>INFORMATION<br>WATER<br>RESTAURANT<br>TAXIS<br>TELEPHONE |
|                                                                                                                                                                                                              |                                                           |                                                                                                                                                                                                                                                                                                                                                                                                                                                                         | Motorway<br>Main Road                                                                                               |
|                                                                                                                                                                                                              |                                                           |                                                                                                                                                                                                                                                                                                                                                                                                                                                                         | ROAD                                                                                                                |
| PONDS / POOLS                                                                                                                                                                                                |                                                           |                                                                                                                                                                                                                                                                                                                                                                                                                                                                         | TRACK - PATH<br>HOUSE                                                                                               |